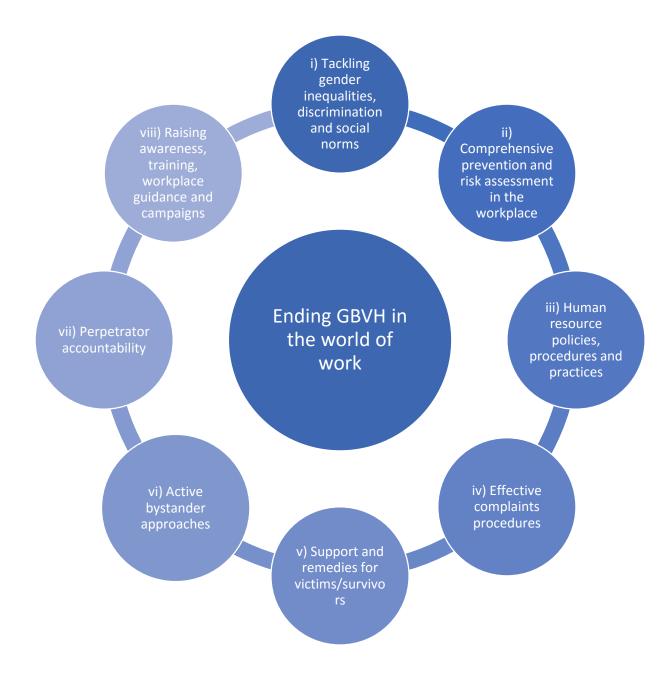

## ASTRAPI framework for a transformative approach to ending GBVH, including sexual harassment and domestic violence at work

## **Cross cutting themes:**

- integrated and comprehensive
- social dialogue & collective bargaining
- women's voice and leadership
- all forms of violence and harassment, GBVH, DV, internal / external (TPVH)
- protection of whistle-blowers, witnesses and second-order sexual harassment
- aligned with ILO C190 / R206

The ASTRAPI Toolkit sets out guidance for each step and includes a model workplace and/or sectoral policy and/or CBA incorporating the framework.